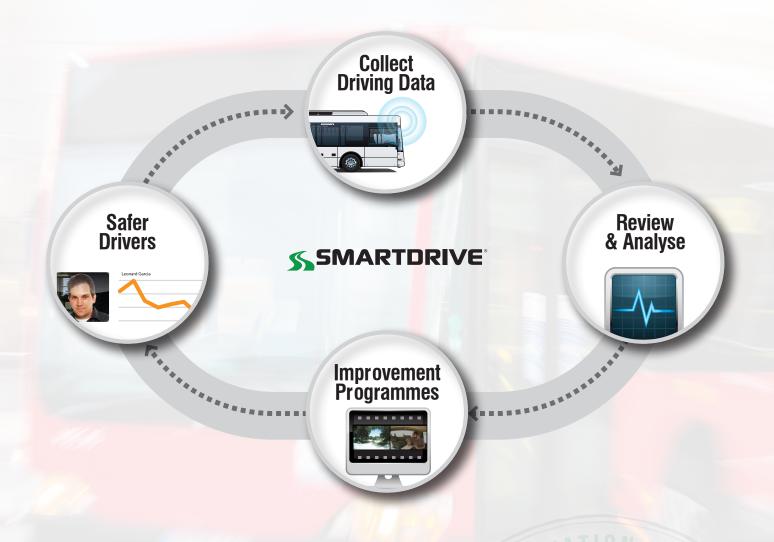

# SmartDrive supports comprehensive safety programmes by providing actionable intelligence and easy-to-use coaching workflows.

SmartDrive works through a four-stage continuous improvement process. This unique approach uses video and data to show managers the best opportunity to coach and reward drivers and deliver greater results.