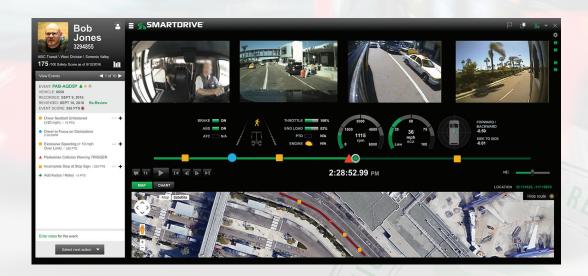

#### **Actionable Insights**

Driving videos provide a consistent, objective view into safe and unsafe driving performance, including low speed collisions.

#### **Saving Time**

Because SmartDrive safety experts review all the videos, it's easy to prioritise coaching decisions, which saves significant time for the safety manager.

#### **Identifying Positives**

The videos also highlight good driving skills, document passenger issues and protect operators when not-at-fault.