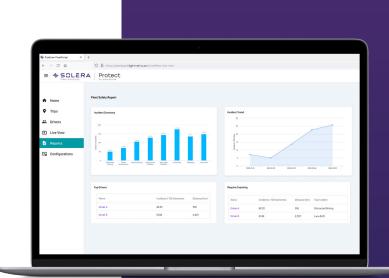

## See your fleet KPIs improving

- Reduce incidents and unsafe events over time
- Reduce severity of incidents
- Safer drivers and fleet