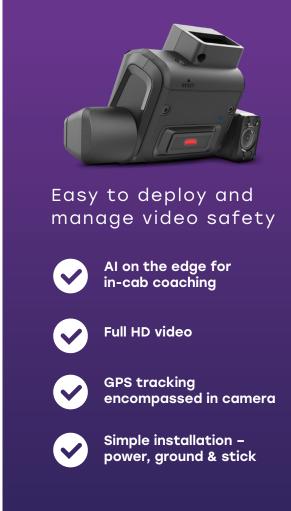

SmartDrive Protect features a forward and interior facing camera in a single unit, giving you great visibility both of the road in front and the driver. Within minutes of an incident, you'll know what happened.

It's affordable, with the basic tracking services you need at a reasonable price.

- · Stand-alone video-based safety solution
- A proactive solution to preventing accidents
- · Track location and movement of fleet
- Virtual ride along
- · Video on demand
- · Track incidents and KPIs